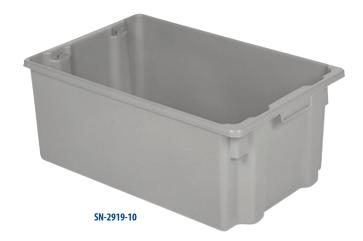

## **Lug Tote Boxes**

- Heavy Duty construction
- Smooth interior Walls
- Reinforced Handle Area
- Easy-to-clean design
- Stackable and nestable

|            | Lugs           | Width | Depth | Height |
|------------|----------------|-------|-------|--------|
| SN-2919-10 | Stack and Nest | 29"   | 19"   | 11"    |
| ML40-7     | Lug            | 22"   | 16"   | 7"     |
| ML40-8     | Lug            | 26"   | 16"   | 8"     |