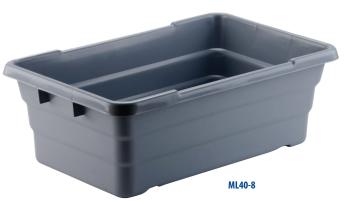

## **Lug Tote Boxes**

- Heavy Duty construction
- Smooth interior Walls
- Reinforced Handle Area
- Easy-to-clean design
- Stackable and nestable

|            | Lugs           | Width | Depth | Height |
|------------|----------------|-------|-------|--------|
| SN-2919-10 | Stack and Nest | 29"   | 19"   | 11"    |
| ML40-7     | Lug            | 22"   | 16"   | 7"     |
| ML40-8     | Lug            | 26"   | 16"   | 8"     |