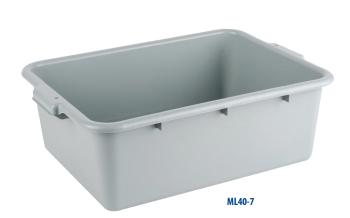

## **Lug Tote Boxes**

- Heavy Duty construction
- Smooth interior Walls
- Reinforced Handle Area
- Easy-to-clean design
- Stackable and nestable

|            | Lugs           | Width | Depth | Height |
|------------|----------------|-------|-------|--------|
| SN-2919-10 | Stack and Nest | 29"   | 19"   | 11"    |
| ML40-7     | Lug            | 22"   | 16"   | 7"     |
| ML40-8     | Lug            | 26"   | 16"   | 8"     |